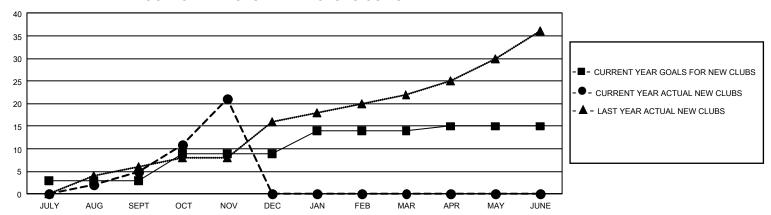

## GMT Constitutional Area 7, Group C

REPORT DOES NOT INCLUDE CLUBS IN UNDISTRICTED AREAS.

| Clubs                 |               |           |               | Members               |                          |                         |                                              |
|-----------------------|---------------|-----------|---------------|-----------------------|--------------------------|-------------------------|----------------------------------------------|
| RESULTS FOR 2021-2022 |               |           |               | RESULTS FOR 2021-2022 |                          |                         |                                              |
| QUARTER               | NEW CLUB GOAL | NEW CLUBS | DROPPED CLUBS | QUARTER MI            | EMBER GROWTH NET<br>GOAL | MEMBER GROWTH<br>ACTUAL | DROPPED MEMBERS ACTUAL (including transfers) |
| JULY/AUG/SEPT         | 9             | 5         | 13            | JULY/AUG/SEP1         | T 250                    | 694                     | 290                                          |
| OCT/NOV/DEC           | 18            | 16        | 0             | OCT/NOV/DEC           | 370                      | 736                     | 173                                          |
| JAN/FEB/MAR           | 15            | 0         | 0             | JAN/FEB/MAR           | 260                      | 0                       | 0                                            |
| APR/MAY/JUNE          | 3             | 0         | 0             | APR/MAY/JUNE          | 300                      | 0                       | 0                                            |