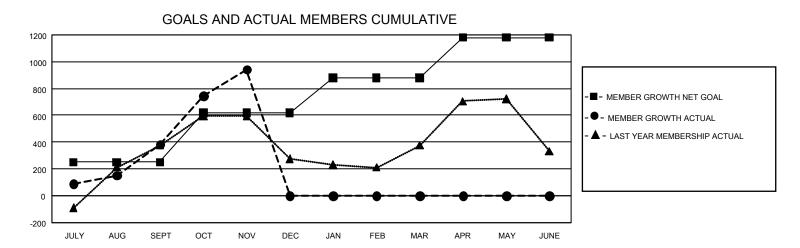

## GMT Constitutional Area 7, Group C

REPORT DOES NOT INCLUDE CLUBS IN UNDISTRICTED AREAS.

| Clubs                 |               |           |               | Members               |                          |                         |                                              |
|-----------------------|---------------|-----------|---------------|-----------------------|--------------------------|-------------------------|----------------------------------------------|
| RESULTS FOR 2021-2022 |               |           |               | RESULTS FOR 2021-2022 |                          |                         |                                              |
| QUARTER               | NEW CLUB GOAL | NEW CLUBS | DROPPED CLUBS | QUARTER MI            | EMBER GROWTH NET<br>GOAL | MEMBER GROWTH<br>ACTUAL | DROPPED MEMBERS ACTUAL (including transfers) |
| JULY/AUG/SEPT         | 9             | 5         | 13            | JULY/AUG/SEP1         | T 250                    | 694                     | 290                                          |
| OCT/NOV/DEC           | 18            | 16        | 0             | OCT/NOV/DEC           | 370                      | 736                     | 173                                          |
| JAN/FEB/MAR           | 15            | 0         | 0             | JAN/FEB/MAR           | 260                      | 0                       | 0                                            |
| APR/MAY/JUNE          | 3             | 0         | 0             | APR/MAY/JUNE          | 300                      | 0                       | 0                                            |